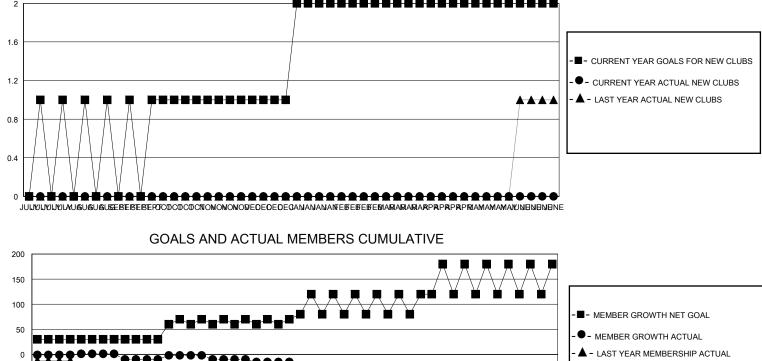

## MONTHLY MEMBERSHIP PROGRESS REPORT

District 4 A2

Results as of: 6/30/2020

| GMT:                       | LOCATION CALIFORNIA |             |               |                       |                        |                         | GMT CA                                             |  |  |
|----------------------------|---------------------|-------------|---------------|-----------------------|------------------------|-------------------------|----------------------------------------------------|--|--|
|                            | Club                | )S          |               | Members               |                        |                         |                                                    |  |  |
|                            | RESULTS FOR         | R 2019-2020 |               | RESULTS FOR 2019-2020 |                        |                         |                                                    |  |  |
| QUARTER                    | NEW CLUB GOAL       | NEW CLUBS   | DROPPED CLUBS | QUARTER               | BER GROWTH NET<br>GOAL | MEMBER GROWTH<br>ACTUAL | DROPPED<br>MEMBERS ACTUAL<br>(including transfers) |  |  |
| JULY/AUG/SEPT              | 1                   | 0           | 4             | JULY/AUG/SEPT         | 30                     | 148                     | 176                                                |  |  |
| OCT/NOV/DEC<br>JAN/FEB/MAR | 1                   | 0           | 0<br>0        | OCT/NOV/DEC           | 35<br>35               | 144<br>148              | 148<br>256                                         |  |  |
| APR/MAY/JUNE               | 0                   | 0           | 0             | APR/MAY/JUNE          | 50                     | 156                     | 376                                                |  |  |
|                            | GOALS               | AND ACTUA   | L NEW CLUBS C |                       |                        |                         |                                                    |  |  |
| 2                          |                     |             | <b>_____</b>  |                       |                        |                         |                                                    |  |  |